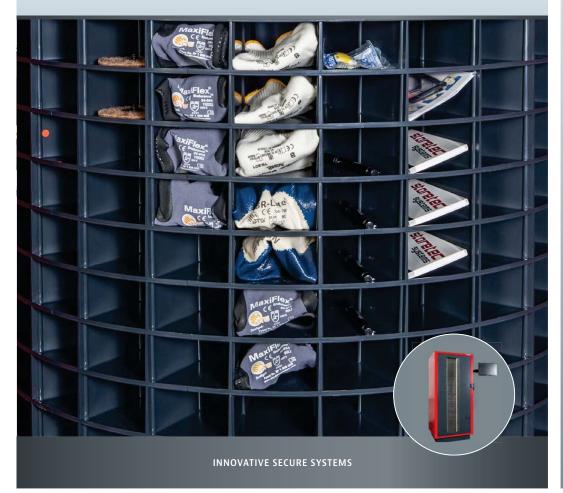

## Compartment carousel

Depth always 195 mm:

Small:

W (front) x W (rear) x H:

# Large:

W (front) x W (rear) x H: 87 x 68 x 50 mm

Fotos: eli/zweiraum.eu

Storetec Systems GmbH | Trientlgasse 45 | 6020 Innsbruck / Austria | office@storetec-systems.com | www.storetec-systems.com