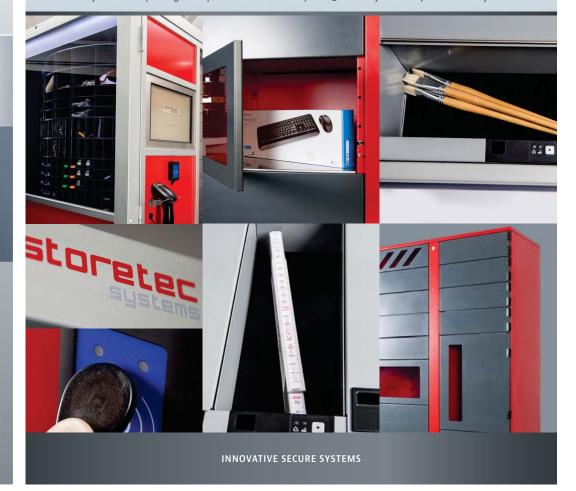

Emergency access: Lockable service doors on the front enable manual access in exceptional

situations  $\rightarrow$  100% availability

#### Structured and easy administration

- · Management of new, used, and loan items
- · Inventory warning and automatic ordering or order suggestion when inventory levels fall below minimum quantity

- · Fast access time (approx. 10 seconds)
- · No deviation from nominal to actual inventory
- · Allocation of the removals to cost centers, order or machine numbers

## Compartment carousel

Depth always 195 mm:

Small:

W (front) x W (rear) x H: