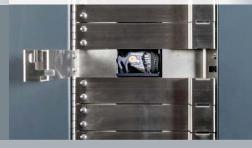

## Compartment carousel

Depth always 195 mm:

Small:

W (front) x W (rear) x H: