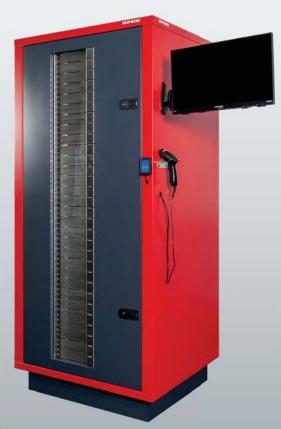

#### **Technical data**

Variants: StoreManagersimply+ – with up to 720 compartments for individual removal

(available as main system and expansion system without PC)

Dimensions (L x W x H): 800 mm x 900 mm x 2.000 mm

Weight: Approx. 260 kg Power supply: 230 V / 50 Hz Schuko plug

LAN socket / GSM module Network connection: Operating system: Windows 10 PRO / LTSB Database: SQL Server 2014R2 Maintenance: Maintenance-free hardware

Emergency access: Lockable service doors on the front enable manual access in exceptional

situations  $\rightarrow$  100% availability