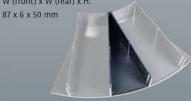

## Compartment carousel

Depth always 195 mm:

Small:

W (front) x W (rear) x H:

# Large:

W (front) x W (rear) x H: 87 x 68 x 50 mm

Fotos: eli/zweiraum.eu

Storetec Systems GmbH | Trientlgasse 45 | 6020 Innsbruck / Austria | office@storetec-systems.com | www.storetec-systems.com