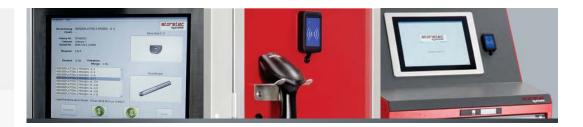

#### Individual access control

- · Login using RFID transponder or fingerprint sensor (existing systems can be adapted)
- · Individual, freely definable user rights

### Easy menu control through a touchscreen

- · Menu guide can be individually configured
- · Different menu structures and special solutions are possible (e.g. display as a picture menu)
- · User-specific menu language