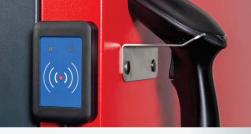

#### Individual access control

- · Login using RFID transponder or fingerprint sensor (existing systems can be adapted)
- · Individual, freely definable user rights